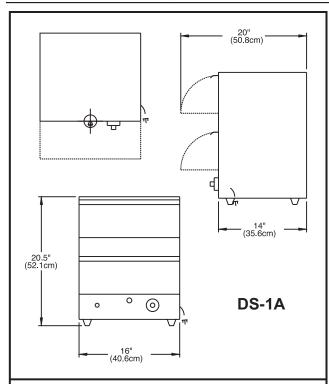

## **Overall Dimensions:**

20 1/2"H x 16"W x 14"D (52cm x 40.6cm x 35.6cm)

#### **Extended Door Width:**

DS1A - 20" DS-1AP - 25 1/4"

## **Shipping:**

42 lbs (19.3 kg) Freight Class FOB: Cheyenne, WY

\*APW Wyott reserves the right to modify specifications or discontinue models without incurring obligation.